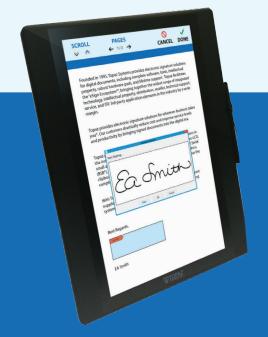

# TD-LBK156VA

The Topaz GemView<sup>™</sup> 16 Tablet Display provides all the display advantages of a high-performance tablet with none of the IT drawbacks.

With its full-page, 15.6" high-resolution display and electronic pen, the GemView 16 allows for signing documents, playing videos, running ads, and more.

GemView Tablet Displays come bundled with pDoc Signer for PDF signing and fillable-form creation, and pDoc Pro eSign System, providing a means to push PDF documents to a Topaz GemView Tablet Display, PC client, and more.